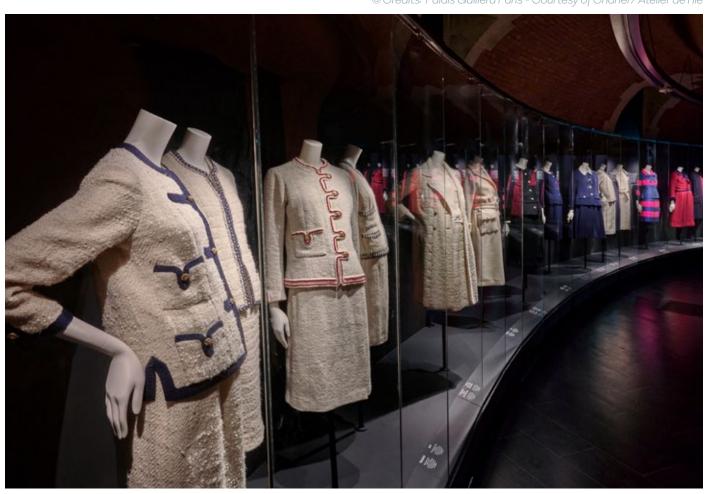

# Pallais Galliera (Chanel Exhibition) | Paris, France Cork Inspire - Identity Nightshade (customized)