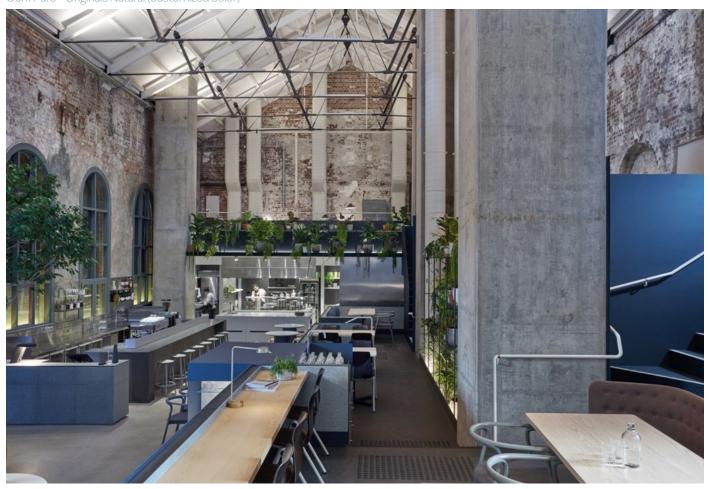

#### Silo Restaurant | United Kingdom

• Cork Inspire - Originals Shell

70

Table Mountain Cableway Wifi Lounge | South Africa

• Dekwall - Bamboo Artica

72

The Node | Sweden

• Cork Inspire - Natural Shell