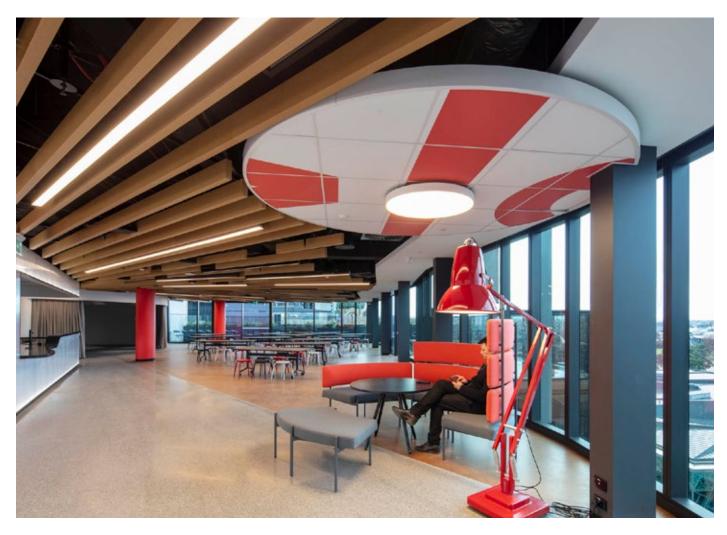

#### Microsoft Offices | Portugal

- Wood Hydrocork Castle Raffia Oak
- Dekwall Malta Chestnut/ Malta Platinum/ Malta Champagne

## 32