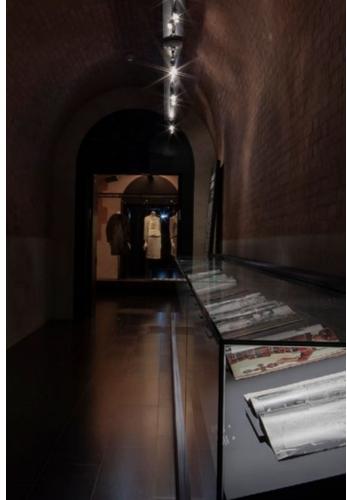

# Pallais Galliera (Chanel Exhibition) | Paris, France Cork Inspire - Identity Nightshade (customized)