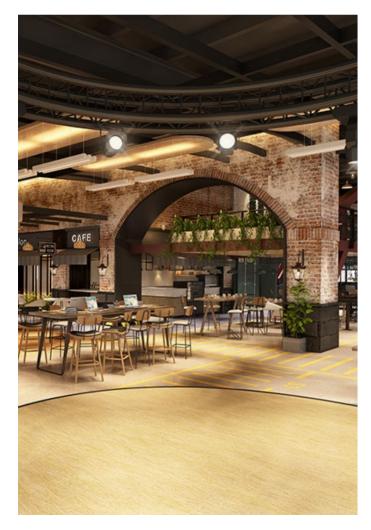

#### Silo Restaurant | United Kingdom

• Cork Inspire - Originals Shell

70

Table Mountain Cableway Wifi Lounge | South Africa

• Dekwall - Bamboo Artica

72

The Node | Sweden

• Cork Inspire - Natural Shell