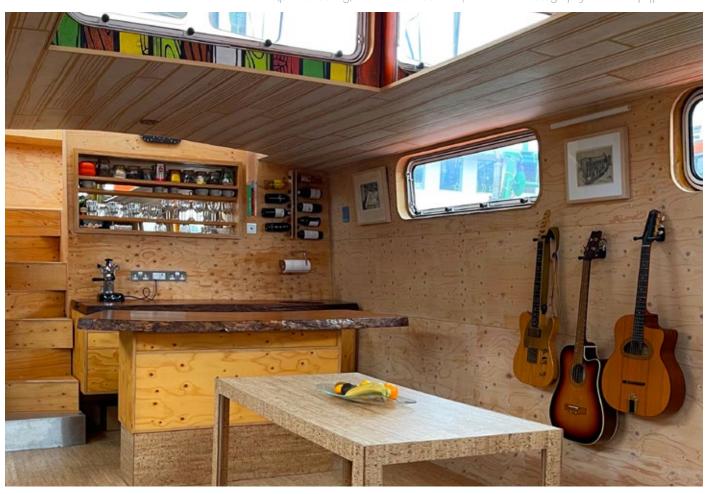

## Elfina Boat | Thames River, United Kingdom Cork Inspire - Traces Natural

© Cork suit by Toene Serrano and Alex de Rijke © Portrait Photography: Geraud Pfeiffer