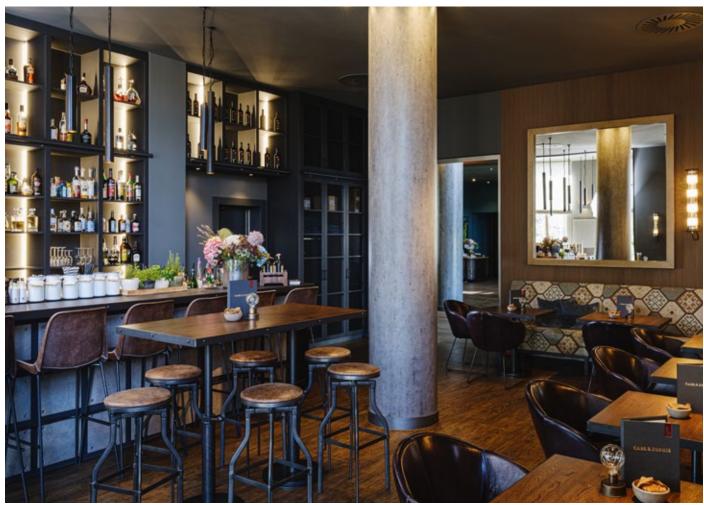

#### Silo Restaurant | United Kingdom

• Cork Inspire - Originals Shell

70

Table Mountain Cableway Wifi Lounge | South Africa

• Dekwall - Bamboo Artica

72

The Node | Sweden

• Cork Inspire - Natural Shell