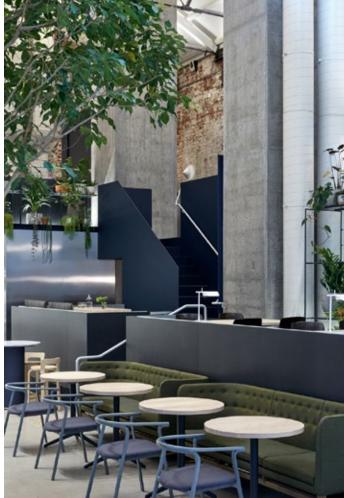

#### Silo Restaurant | United Kingdom

• Cork Inspire - Originals Shell

70

Table Mountain Cableway Wifi Lounge | South Africa

• Dekwall - Bamboo Artica

72

The Node | Sweden

• Cork Inspire - Natural Shell