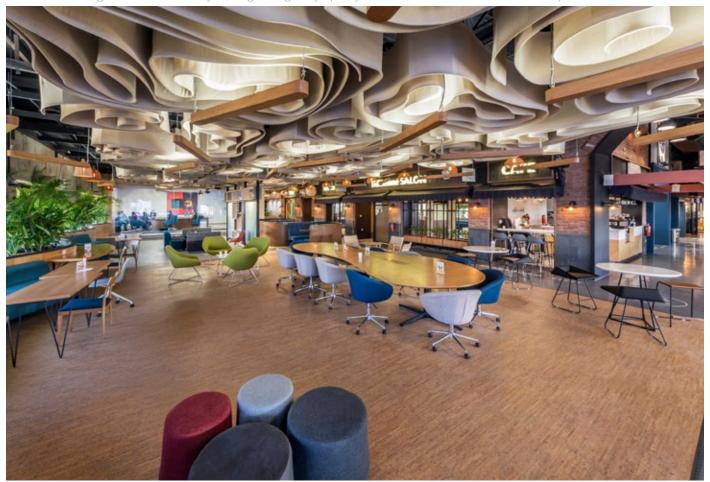

#### Microsoft Offices | Portugal

- Wood Hydrocork Castle Raffia Oak
- Dekwall Malta Chestnut/ Malta Platinum/ Malta Champagne

## 32