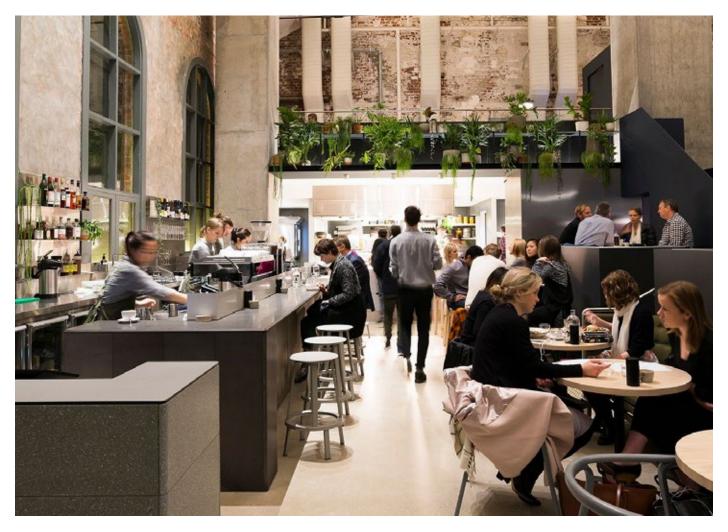

#### Higher Ground Cafe | Melbourne, Australia Cork Pure - Originals Natural (customized color)