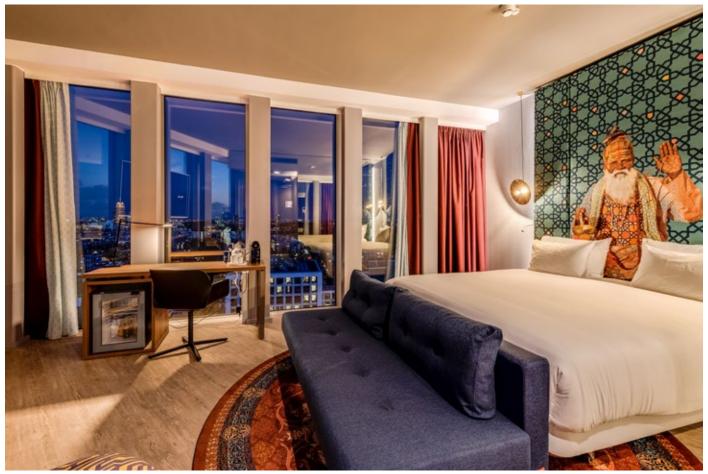

# Nhow Amsterdam Rai Hotel | Amsterdam, Netherlands Wood Resist & Hydrocork - Wheat Pine