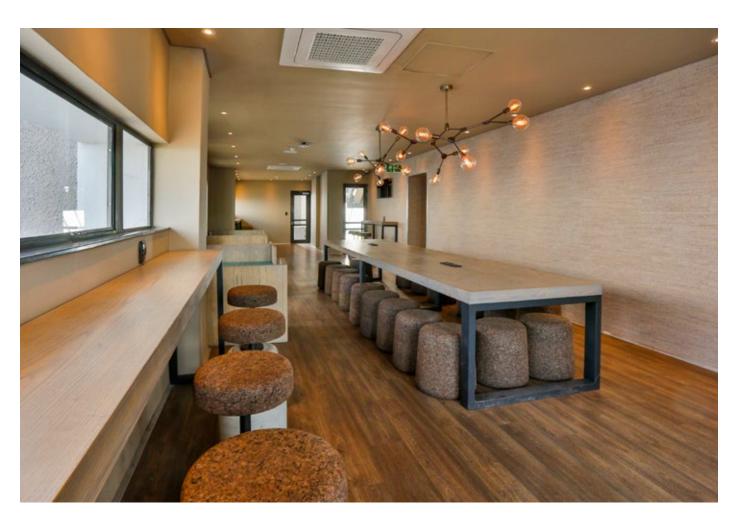

#### Silo Restaurant | United Kingdom

• Cork Inspire - Originals Shell

70

Table Mountain Cableway Wifi Lounge | South Africa

• Dekwall - Bamboo Artica

72

The Node | Sweden

• Cork Inspire - Natural Shell