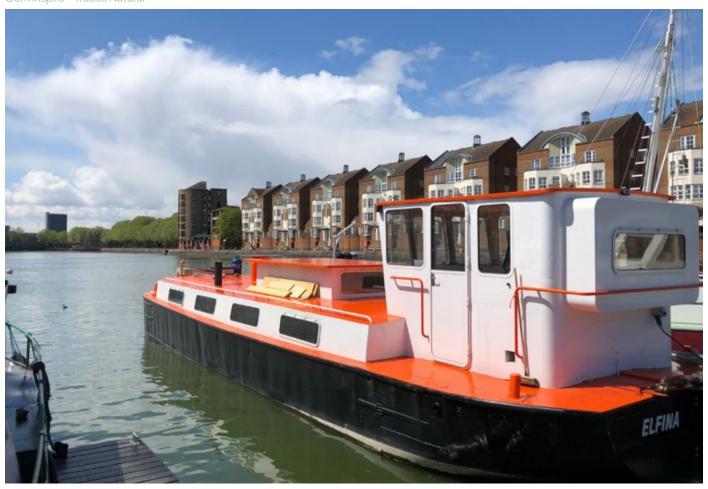

## Elfina Boat | Thames River, United Kingdom Cork Inspire - Traces Natural

© Cork suit by Toene Serrano and Alex de Rijke © Portrait Photography: Geraud Pfeiffer