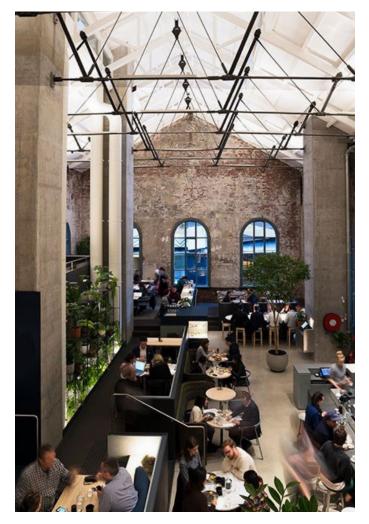

#### Silo Restaurant | United Kingdom

• Cork Inspire - Originals Shell

70

Table Mountain Cableway Wifi Lounge | South Africa

• Dekwall - Bamboo Artica

72

The Node | Sweden

• Cork Inspire - Natural Shell