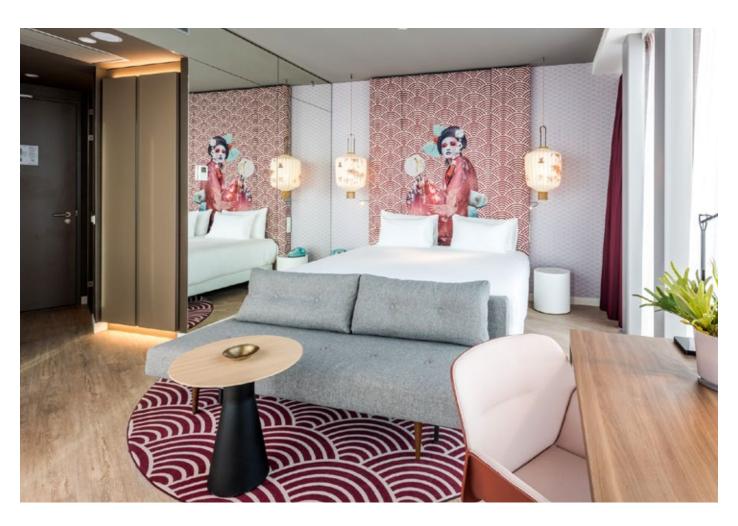

# Nhow Amsterdam Rai Hotel | Amsterdam, Netherlands Wood Resist & Hydrocork - Wheat Pine