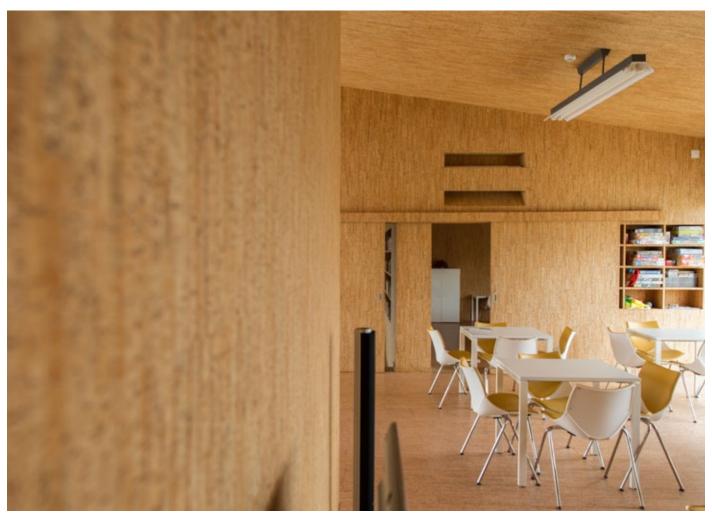

## Lounge Tap | Lisbon, Portugal Wood Hydrocork - Castle Toast Oak | Cork Pure - Originals Dark