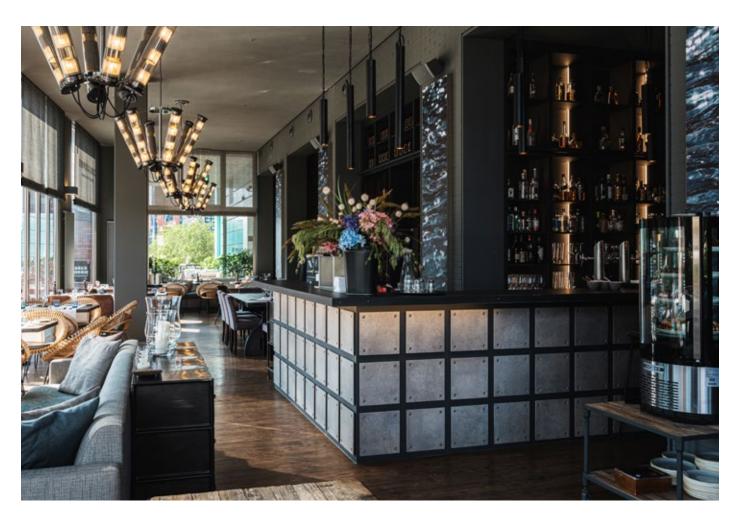

# Nhow Amsterdam Rai Hotel | Amsterdam, Netherlands Wood Resist & Hydrocork - Wheat Pine