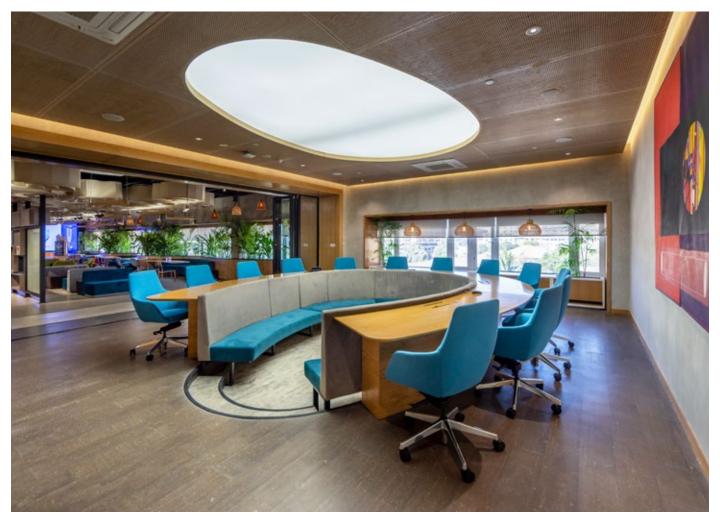

#### Microsoft Offices | Portugal

- Wood Hydrocork Castle Raffia Oak
- Dekwall Malta Chestnut/ Malta Platinum/ Malta Champagne

## 32