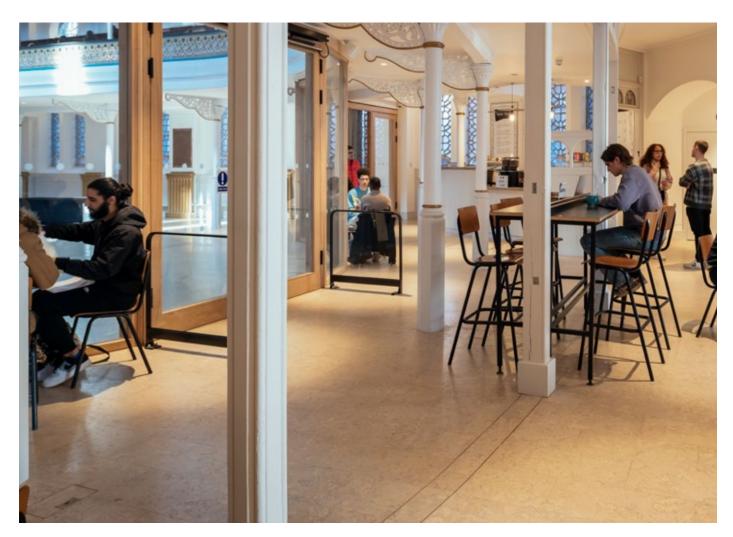

#### Microsoft Offices | Portugal

- Wood Hydrocork Castle Raffia Oak
- Dekwall Malta Chestnut/ Malta Platinum/ Malta Champagne

## 32