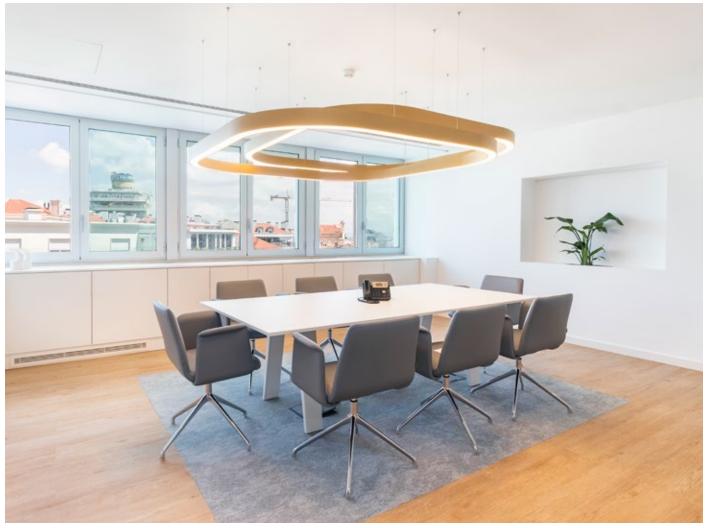

#### Microsoft Offices | Portugal

- Wood Hydrocork Castle Raffia Oak
- Dekwall Malta Chestnut/ Malta Platinum/ Malta Champagne

## 32