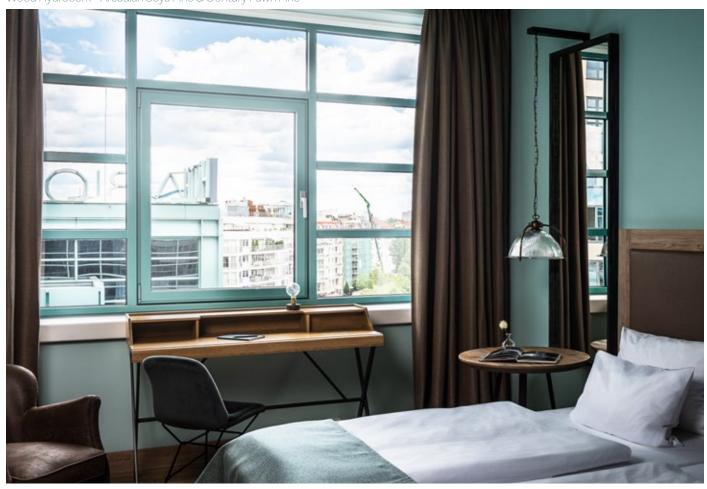

# Ameron Hotel | Berlin, Germany Wood Hydrocork - Arcadian Soya Pine & Century Fawn Pine