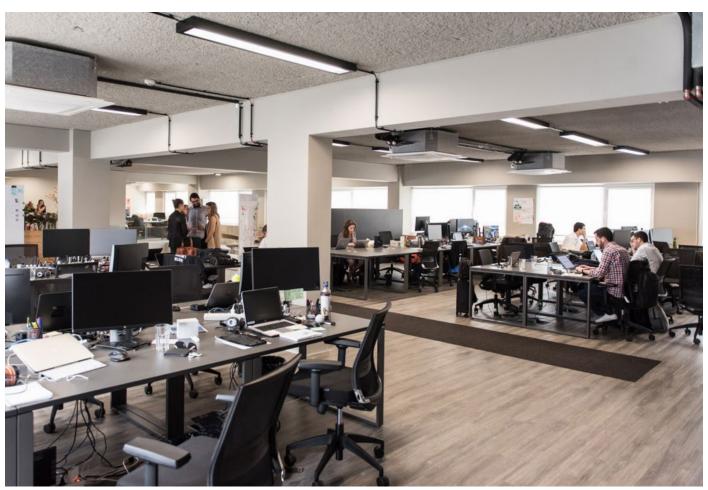

### Farfetch Offices | Portugal

• Wood Resist | Frozen Oak

## Farfetch | Porto and Lisbon, Portugal Wood Resist - Frozen Oak