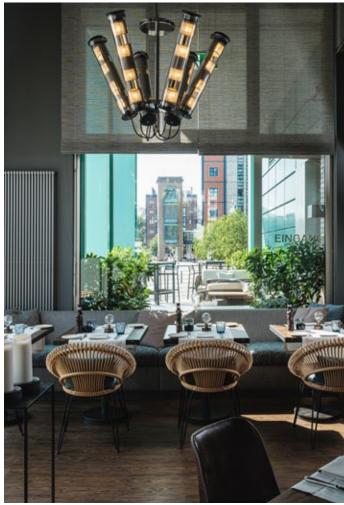

# Nhow Amsterdam Rai Hotel | Amsterdam, Netherlands Wood Resist & Hydrocork - Wheat Pine