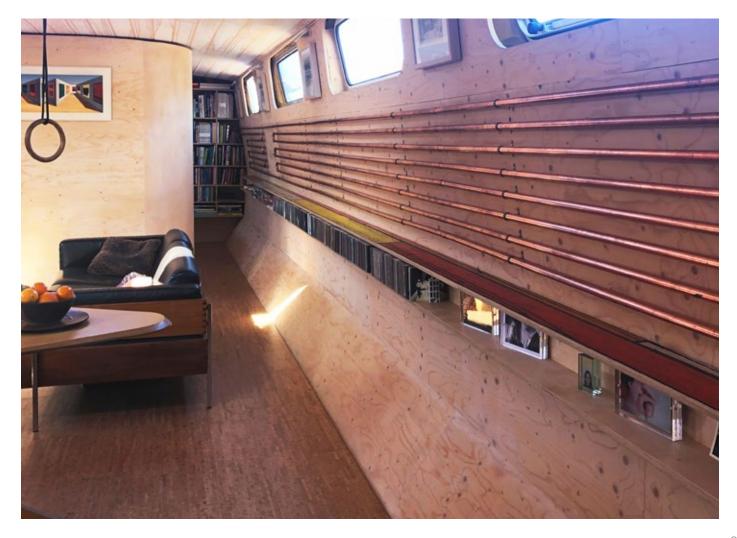

## Elfina Boat | Thames River, United Kingdom Cork Inspire - Traces Natural

© Cork suit by Toene Serrano and Alex de Rijke © Portrait Photography: Geraud Pfeiffer