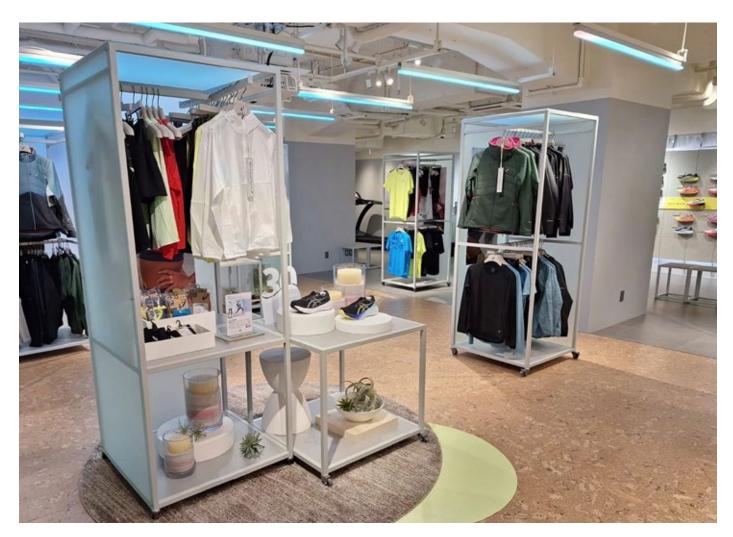

ural (customized color)

<u>80</u>

Asics | Japan

Cork Inspire - Originals Shell

82

Krone Tasting Room | South Africa

• Dekwall - Malta Platinum

84

Puma | South Korea

Cork Inspire - Originals Rhapsody

# Restaurants & Shops

# Silo Restaurant | London, United Kingdom Cork Inspire - Originals Shell







# Table Mountain Cableway Wifi Lounge | Cape Town, South Africa Dekwall - Bamboo Artica











#### The Node | Stockholm, Sweden Cork Inspire - Natural Shell









## Glenelly Wine Estate | Stellenbosch, South Africa Cork Essence - Identity Tea













#### Cork Living Beirut, Lebanon Dekwall - Bali









#### Higher Ground Cafe | Melbourne, Australia Cork Pure - Originals Natural (customized color)











#### Asics Tokyo, Japan Cork Inspire - Originals Shell









## Krone Tasting Room | Cape Town, South Africa Dekwall - Malta Platinum











#### Puma | Seoul, South Korea Cork Inspire - Originals Rhapsody











Casa no Monte da Caliça | Portugal

• Cork Pure - Originals Character

90

Elfina Boat | United Kingdom

• Cork Inspire - Traces Natural

92

Apartments in Rovaniemi | Finland

• Wood Inspire - Natural Light Oak

94

Apartment CR.IS | Portugal

• Cork Essence - Identity Moonlight

96

Casa JoLa | Portugal

• Cork Essence - Identity Moonlight

98

Casa Porta Azul | Portugal

- Cork Go - Charm

100

Casserly House | Australia

• Stone Pure - Slate Eclipse

102

Cranley Gardens | United Kingdom

• Wood Pro - Field Oak & Dark Onyx Oak

104

Residência Polo da Ajuda | Portugal

- Cork Pure - Originals Natural

# Residential

## Cas