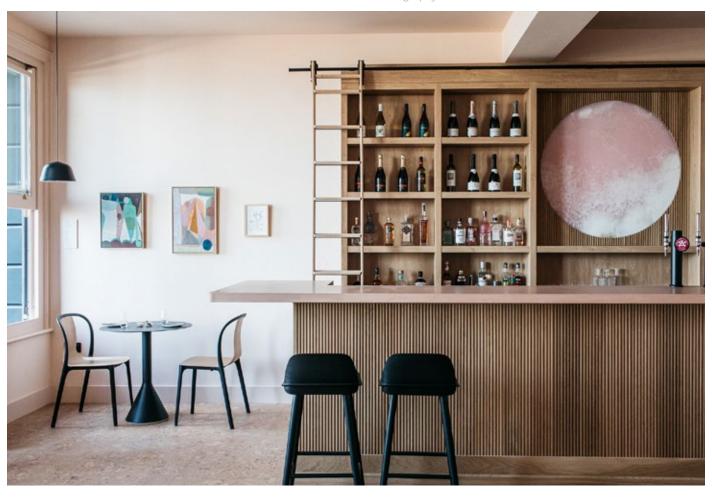

#### Silo Restaurant | United Kingdom

• Cork Inspire - Originals Shell

70

Table Mountain Cableway Wifi Lounge | South Africa

• Dekwall - Bamboo Artica

72

The Node | Sweden

• Cork Inspire - Natural Shell