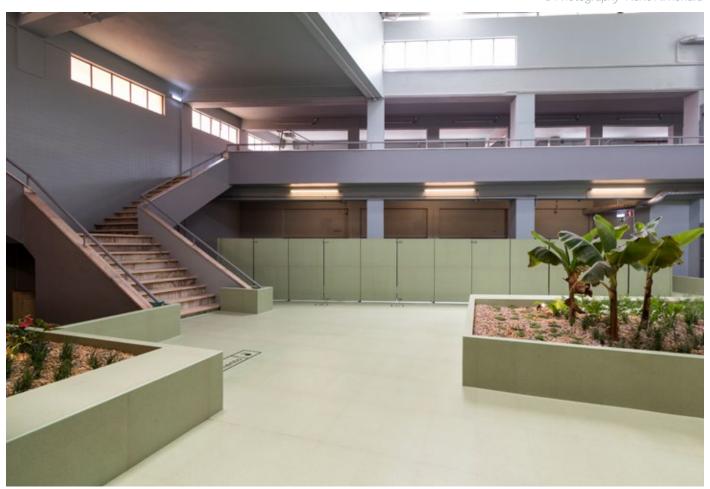

#### Microsoft Offices | Portugal

- Wood Hydrocork Castle Raffia Oak
- Dekwall Malta Chestnut/ Malta Platinum/ Malta Champagne

## 32