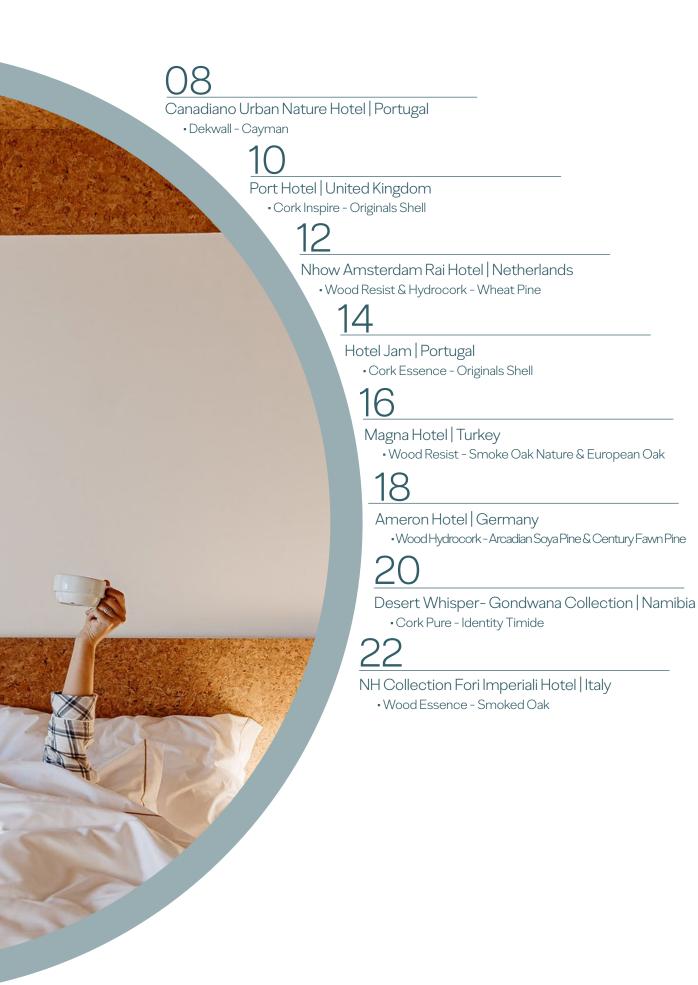

- 08 | Canadiano Urban Nature Hotel | Portugal
- 10 | Port Hotel | United Kingdom
- 12 | Nhow Amsterdam Rai Hotel | Netherlands
- 14 | Hotel Jam | Portugal
- 16 | Magna Hotel | Turkey
- 18 | Ameron Hotel | Germany
- 20 | Desert Whisper- Gondwana Collection | Namibia
- 22 | NH Collection Fori Imperiali Hotel | Italy

# Canadiano Urban Nature Hotel | Ponta Delgada, Portugal Dekwall - Cayman

# Port House Hotel | Eastbourne, United Kingdom Cork Inspire - Originals Shell

# Nhow Amsterdam Rai Hotel | Amsterdam, Netherlands Wood Resist & Hydrocork - Wheat Pine

# Hotel Jam | Lisbon, Portugal Cork Essence - Originals Shell

## Magna Hotel | Kayseri, Turkey Wood Resist - Smoke Oak Nature & European Oak

# Ameron Hotel | Berlin, Germany Wood Hydrocork - Arcadian Soya Pine & Century Fawn Pine

# Desert Whisper-Gondwana Collection | Namibia

# NH Collection Fori Imperiali Hotel | Rome, Italy Wood Essence - Smoked Oak