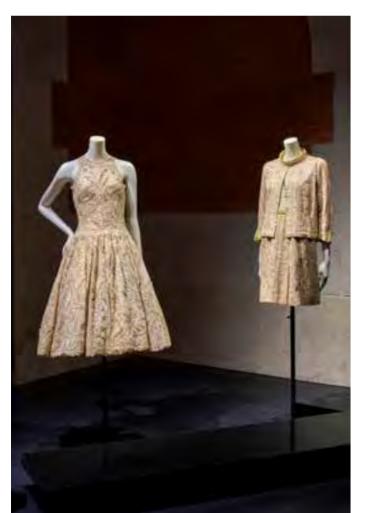

- Customized cork flooring
- Wicanders Cork Essence Originals Symphony & Personal Chestnut
- Wicanders Hydrocork Plus European Oak & Chalk Oak

64

Pallais Galliera (Chanel Exhibition) | France

- Amorim Wise Cork Inspire 700 - Identity Nightshade (customized)

# Pallais Galliera (Chanel Exhibition) | Paris, France Cork Inspire 700 - Identity Nightshade (customized)

© Architecture: CIEL Architectes

Silo Restaurant | United Kingdom

• Amorim Wise Cork Inspire 700 - Originals Shell