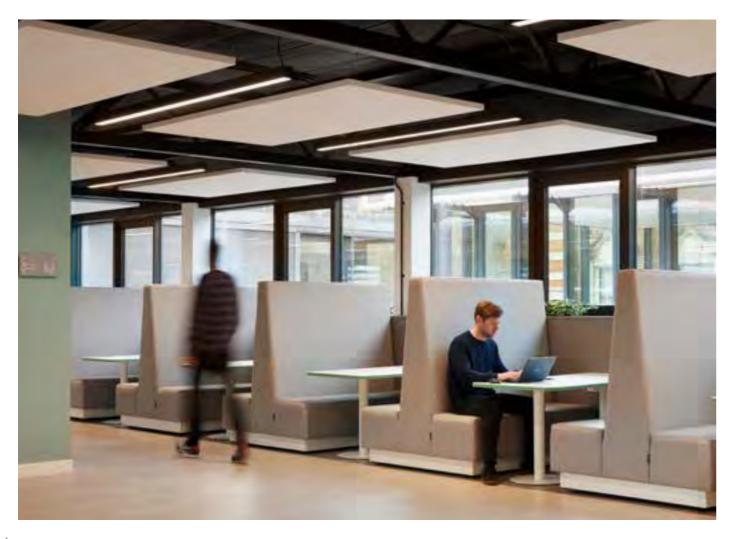

## Aldgate Tower | London, United Kingdom Cork Inspire 700 - Fashionable Antique White

© Architecture: Basha Franklin © Photography: Phillip Durrant

© Architecture: Subtractive

Colegio Mayor Colombiano | Spain