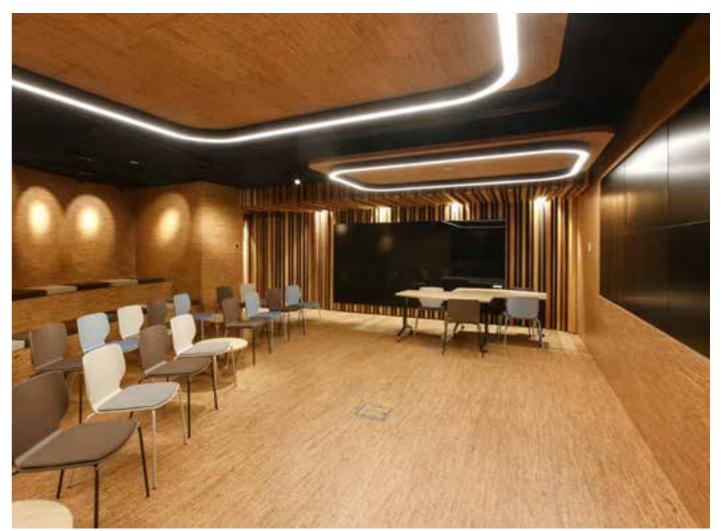

#### Microsoft Offices | Portugal

- Wicanders Wood Hydrocork Castle Raffia Oak
- Amorim Wise Dekwall Malta Chestnut/ Malta Platinum/ Malta Champagne

#### Farfetch Offices | Portugal

• Wicanders Wood Resist | Frozen Oak