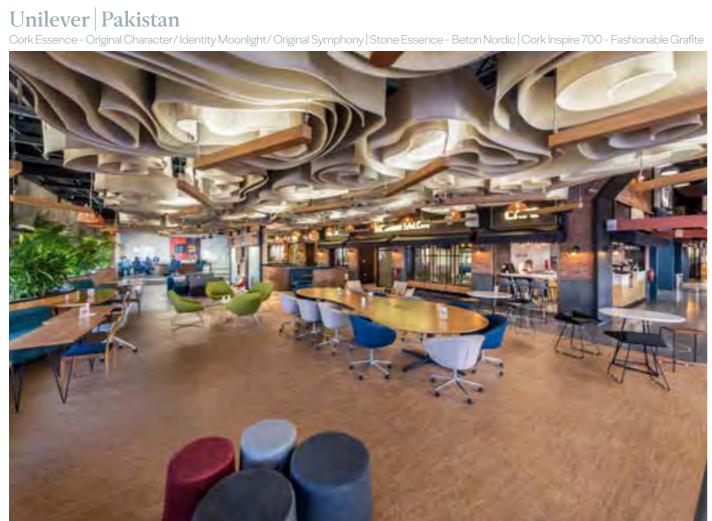

#### Unilever Offices | Pakistan

- Wicanders Cork Essence Original Character/ Identity Moonlight/ Original Symphony
- Wicanders Stone Essence Beton Nordic
  Amorim Wise Cork Inspire 700 Fashionable Grafite