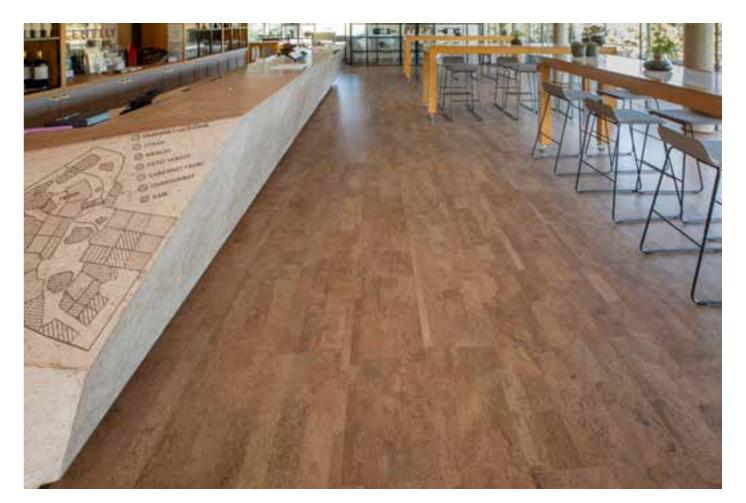

Table Mountain Cableway Wifi Lounge | South Africa

• Amorim Wise Dekwall - Bamboo Artica

72

World of Wine | Portugal

- Customized cork flooring
- Wicanders Cork Essence Originals Symphony & Personal Chestnut
- Wicanders Wood Hydrocork European Oak & Chalk Oak

### World of Wine | Porto, Portugal Hydrocork Plus - European Oak & Chalk Oak