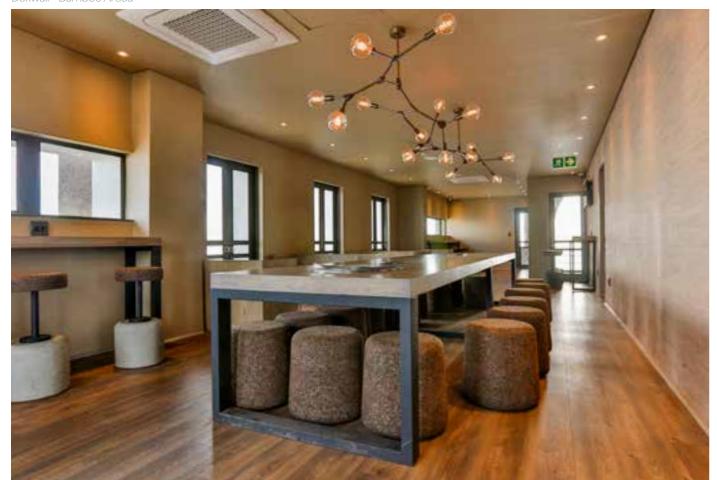

Table Mountain Cableway Wifi Lounge | South Africa

• Amorim Wise Dekwall - Bamboo Artica

72

World of Wine | Portugal

- Customized cork flooring
- Wicanders Cork Essence Originals Symphony & Personal Chestnut
- Wicanders Wood Hydrocork European Oak & Chalk Oak

# Table Mountain Cableway Wifi Lounge | Cape Town, South Africa Dekwall - Bamboo Artica