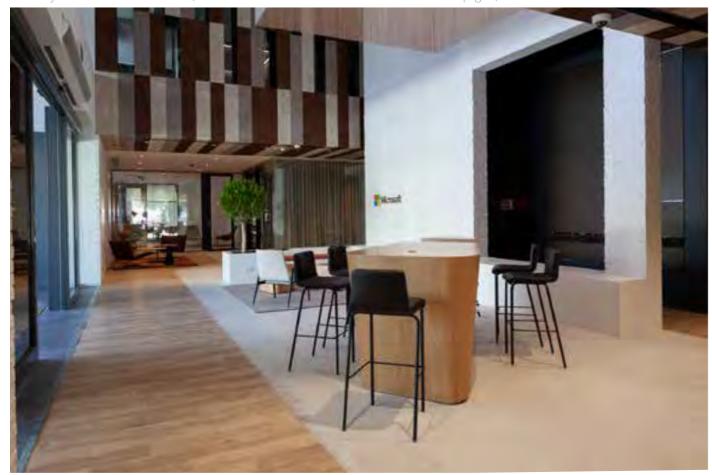

#### Microsoft Offices | Portugal

- Wicanders Wood Hydrocork Castle Raffia Oak
- Amorim Wise Dekwall Malta Chestnut/ Malta Platinum/ Malta Champagne

## Ince Offices | South Africa Wood Hydrocork - Alasca Oak

Microsoft | Lisbon, Portugal

Wood Hydrocork - Castle Raffia Oak | Dekwall - Malta Chestnut/ Malta Platinum/ Malta Champagne | Cork-Linn Blush