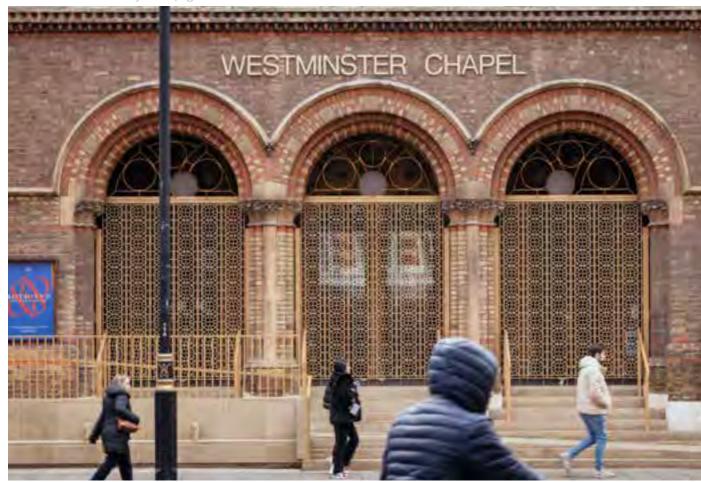

### Cranley Gardens | United Kingdom Wood Pro - Field Oak & Dark Onyx Oak

Westminster Chapel | United Kingdom

• Wicanders Cork Essence - Personality Champagne

Kobe Gospel Church | Japan

• Wicanders Cork - Nuances Castagna

### Westminster Chapel | United Kingdom Oork Essence - Personality Champagne

© Architecture: Scott Whitby studio © Photography: Jim Stephenson