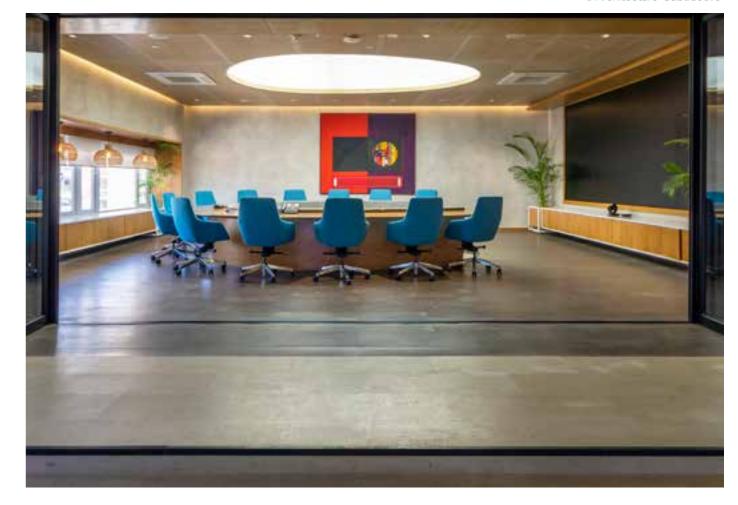

#### John Holland Offices | Australia

- Amorim Wise Cork Pure Signature Dark Pure/Light Pure
- Amorim Wise Cork Inspire 700 Originals Shell

## John Holland Offices | Melbourne, Australia Cork Pure Signature - Dark Pure/Light Pure | Cork Inspire 700 - Originals Shell

© Architecture: Decibel Architecture Melbourne © Supplier: Market Timbers