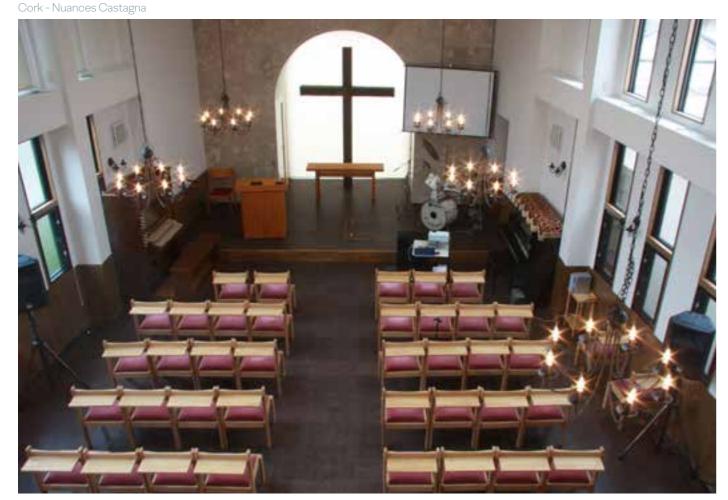

### Cranley Gardens | United Kingdom Wood Pro - Field Oak & Dark Onyx Oak

Westminster Chapel | United Kingdom

• Wicanders Cork Essence - Personality Champagne

Kobe Gospel Church | Japan

• Wicanders Cork - Nuances Castagna

# Kobe Gospel Church | Japan Cork - Nuances Castagna