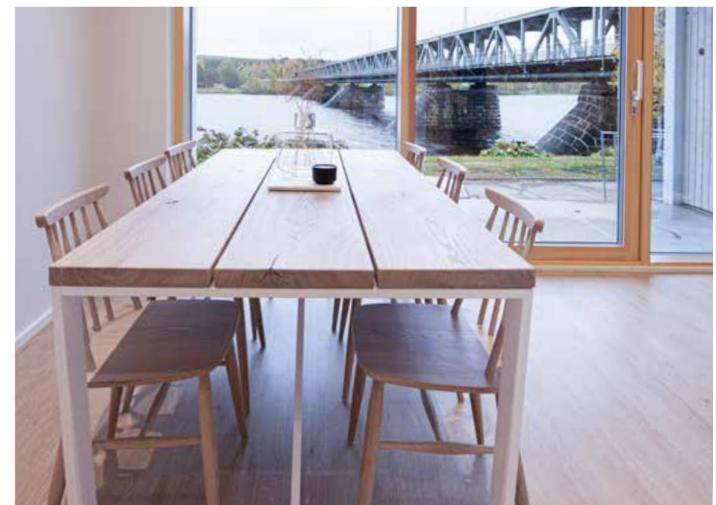

## Nhow Amsterdam Rai Hotel | Amsterdam, Netherlands Wood Resist & Hydrocork - Wheat Pine