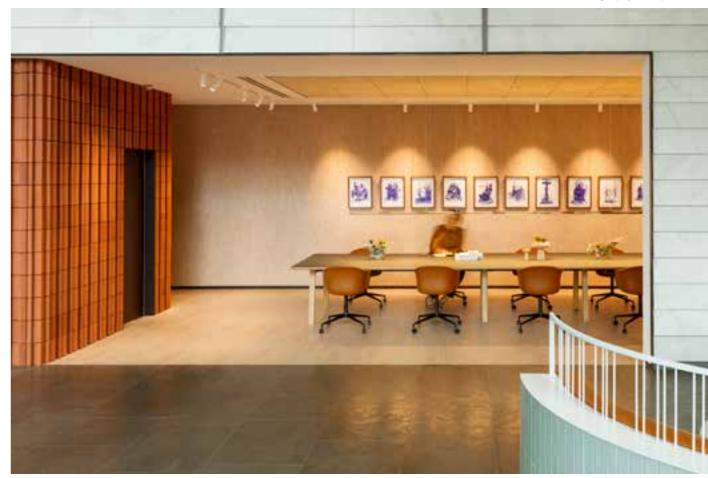

#### Microsoft Offices | Portugal

- Wicanders Wood Hydrocork Castle Raffia Oak
- Amorim Wise Dekwall Malta Chestnut/ Malta Platinum/ Malta Champagne

#### Nestlé Offices | Portugal

• Wicanders Wood Hydrocork - Castle Raffia Oak