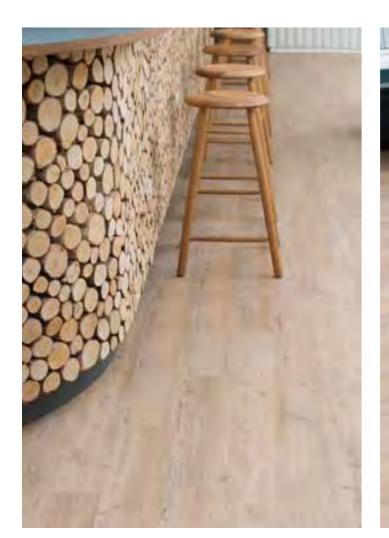

## World of Wine | Porto, Portugal Cork Essence - Personality Chestnut | Hydrocork Plus - European Oak

### World of Wine | Porto, Portugal Hydrocork Plus - European Oak & Chalk Oak