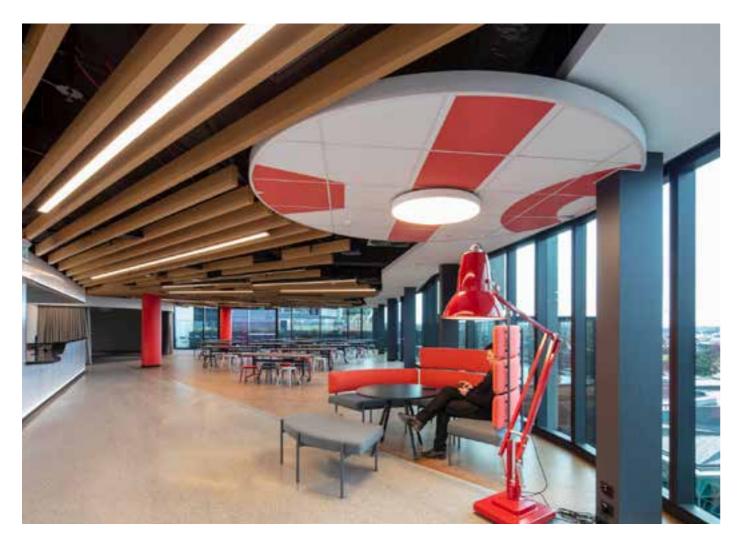

#### John Holland Offices | Australia

- Amorim Wise Cork Pure Signature Dark Pure/Light Pure
- Amorim Wise Cork Inspire 700 Originals Shell

## John Holland Offices | Melbourne, Australia Cork Pure Signature - Dark Pure/Light Pure | Cork Inspire 700 - Originals Shell

© Architecture: Decibel Architecture Melbourne © Supplier: Market Timbers