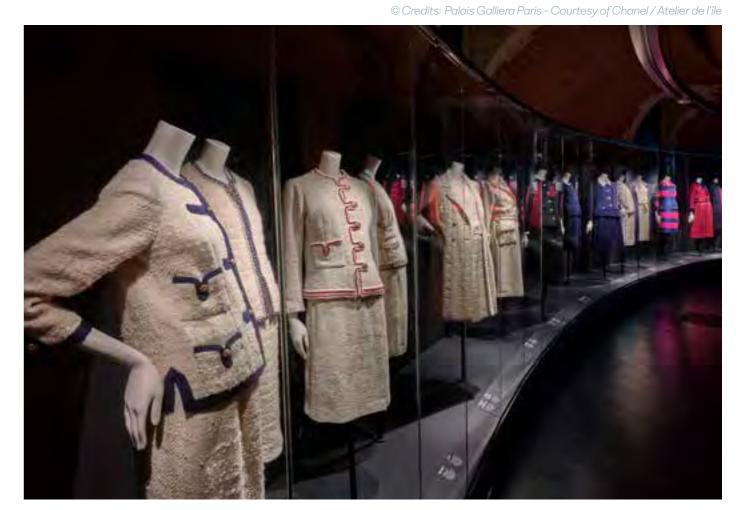

- Customized cork flooring
- Wicanders Cork Essence Originals Symphony & Personal Chestnut
- Wicanders Hydrocork Plus European Oak & Chalk Oak

64

Pallais Galliera (Chanel Exhibition) | France

- Amorim Wise Cork Inspire 700 - Identity Nightshade (customized)

# Pallais Galliera (Chanel Exhibition) | Paris, France Cork Inspire 700 - Identity Nightshade (customized)

© Architecture: CIEL Architectes

Silo Restaurant | United Kingdom

• Amorim Wise Cork Inspire 700 - Originals Shell