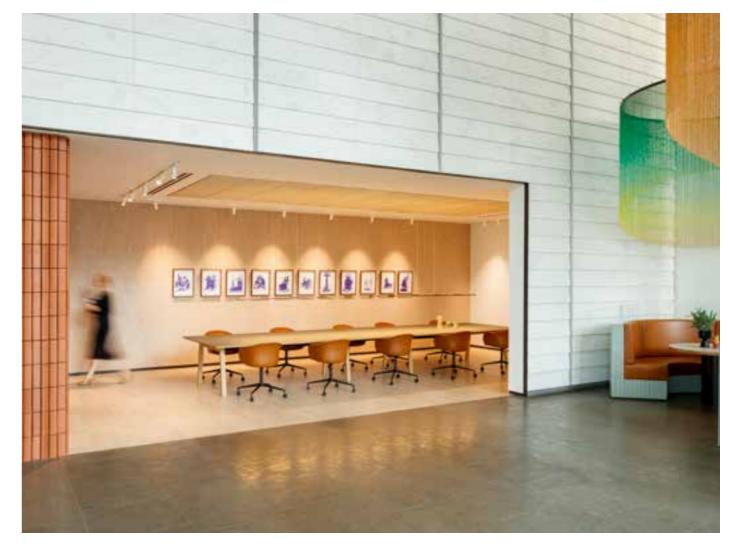

#### Microsoft Offices | Portugal

- Wicanders Wood Hydrocork Castle Raffia Oak
- Amorim Wise Dekwall Malta Chestnut/ Malta Platinum/ Malta Champagne

#### Nestlé Offices | Portugal

• Wicanders Wood Hydrocork - Castle Raffia Oak