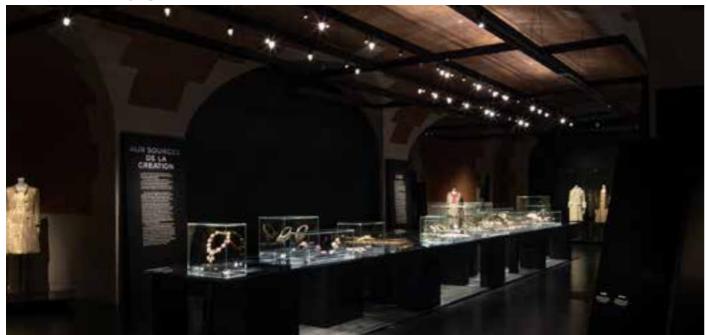

- Customized cork flooring
- Wicanders Cork Essence Originals Symphony & Personal Chestnut
- Wicanders Hydrocork Plus European Oak & Chalk Oak

64

Pallais Galliera (Chanel Exhibition) | France

- Amorim Wise Cork Inspire 700 - Identity Nightshade (customized)

# Pallais Galliera (Chanel Exhibition) | Paris, France Cork Inspire 700 - Identity Nightshade (customized)

© Architecture: CIEL Architectes

Silo Restaurant | United Kingdom

• Amorim Wise Cork Inspire 700 - Originals Shell