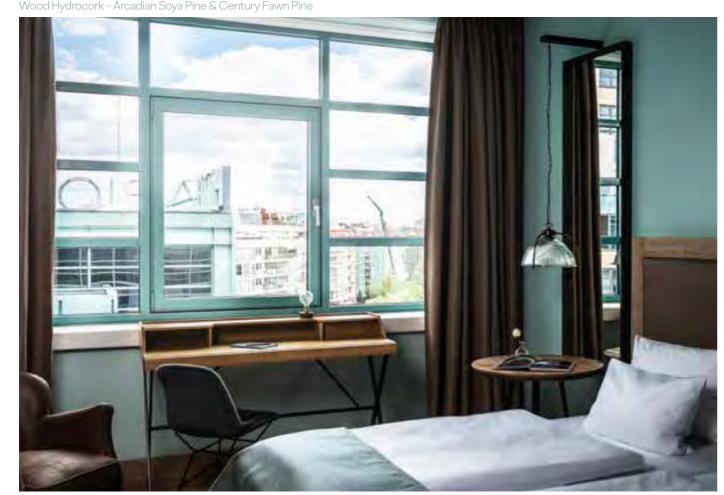

## Ameron Hotel | Berlin, Germany Wood Hydrocork - Arcadian Soya Pine & Century Fawn Pine