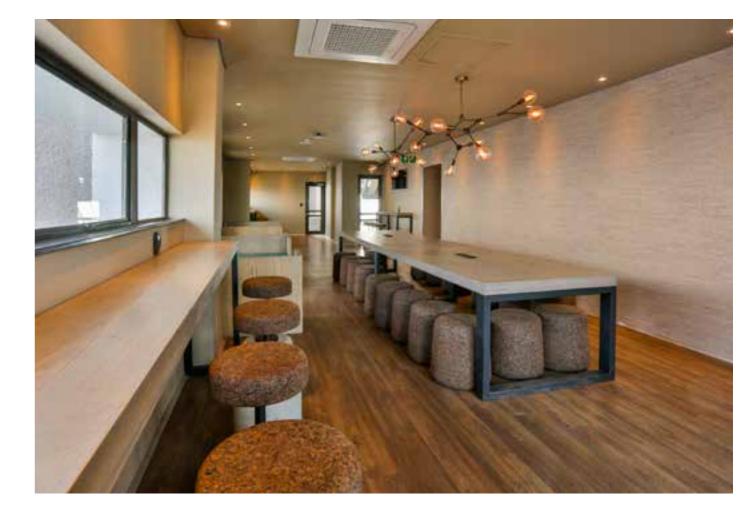

Table Mountain Cableway Wifi Lounge | South Africa

• Amorim Wise Dekwall - Bamboo Artica

72

World of Wine | Portugal

- Customized cork flooring
- Wicanders Cork Essence Originals Symphony & Personal Chestnut
- Wicanders Wood Hydrocork European Oak & Chalk Oak

# Table Mountain Cableway Wifi Lounge | Cape Town, South Africa Dekwall - Bamboo Artica