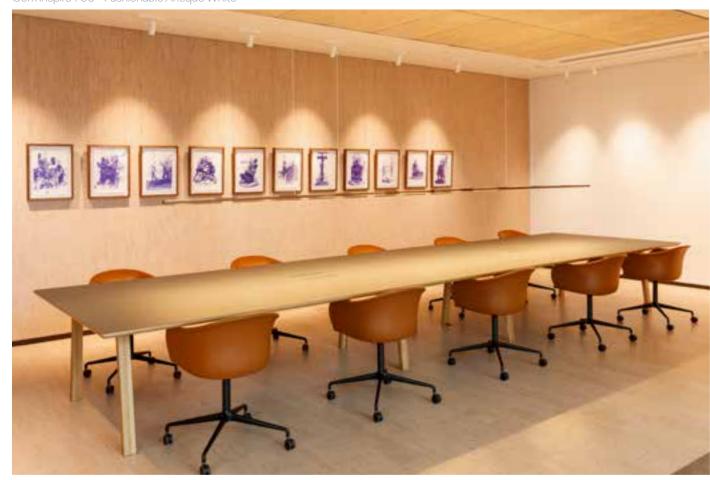

58

TASIS Portugal International School | Portugal

Amorim Wise Dekwall

60

Whitechapel Gallery (Leonor Antunes Exhibition) | United Kingdom

• Wicanders Cork Essence Originals Natural - Customized

62

World of Wine | Portugal

- Customized cork flooring
- Wicanders Cork Essence Originals Symphony & Personal Chestnut
- Wicanders Hydrocork Plus European Oak & Chalk Oak

64

Pallais Galliera (Chanel Exhibition) | France

- Amorim Wise Cork Inspire 700 - Identity Nightshade (customized)