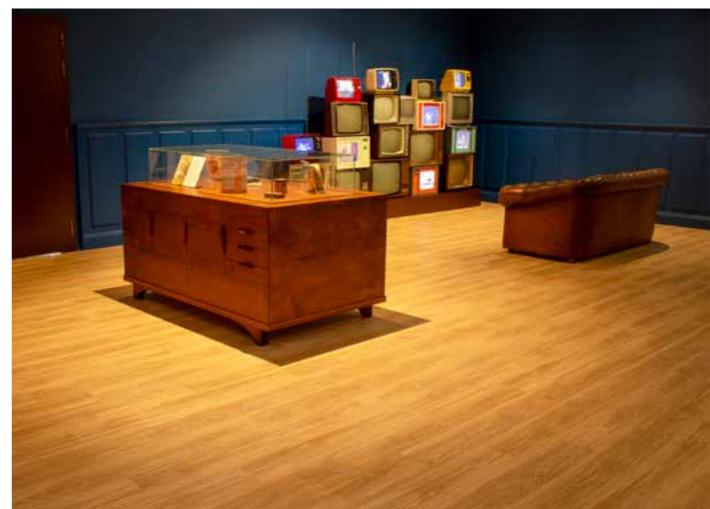

58

TASIS Portugal International School | Portugal

Amorim Wise Dekwall

60

Whitechapel Gallery (Leonor Antunes Exhibition) | United Kingdom

• Wicanders Cork Essence Originals Natural - Customized

62

World of Wine | Portugal

- Customized cork flooring
- Wicanders Cork Essence Originals Symphony & Personal Chestnut
- Wicanders Hydrocork Plus European Oak & Chalk Oak

64

Pallais Galliera (Chanel Exhibition) | France

- Amorim Wise Cork Inspire 700 - Identity Nightshade (customized)