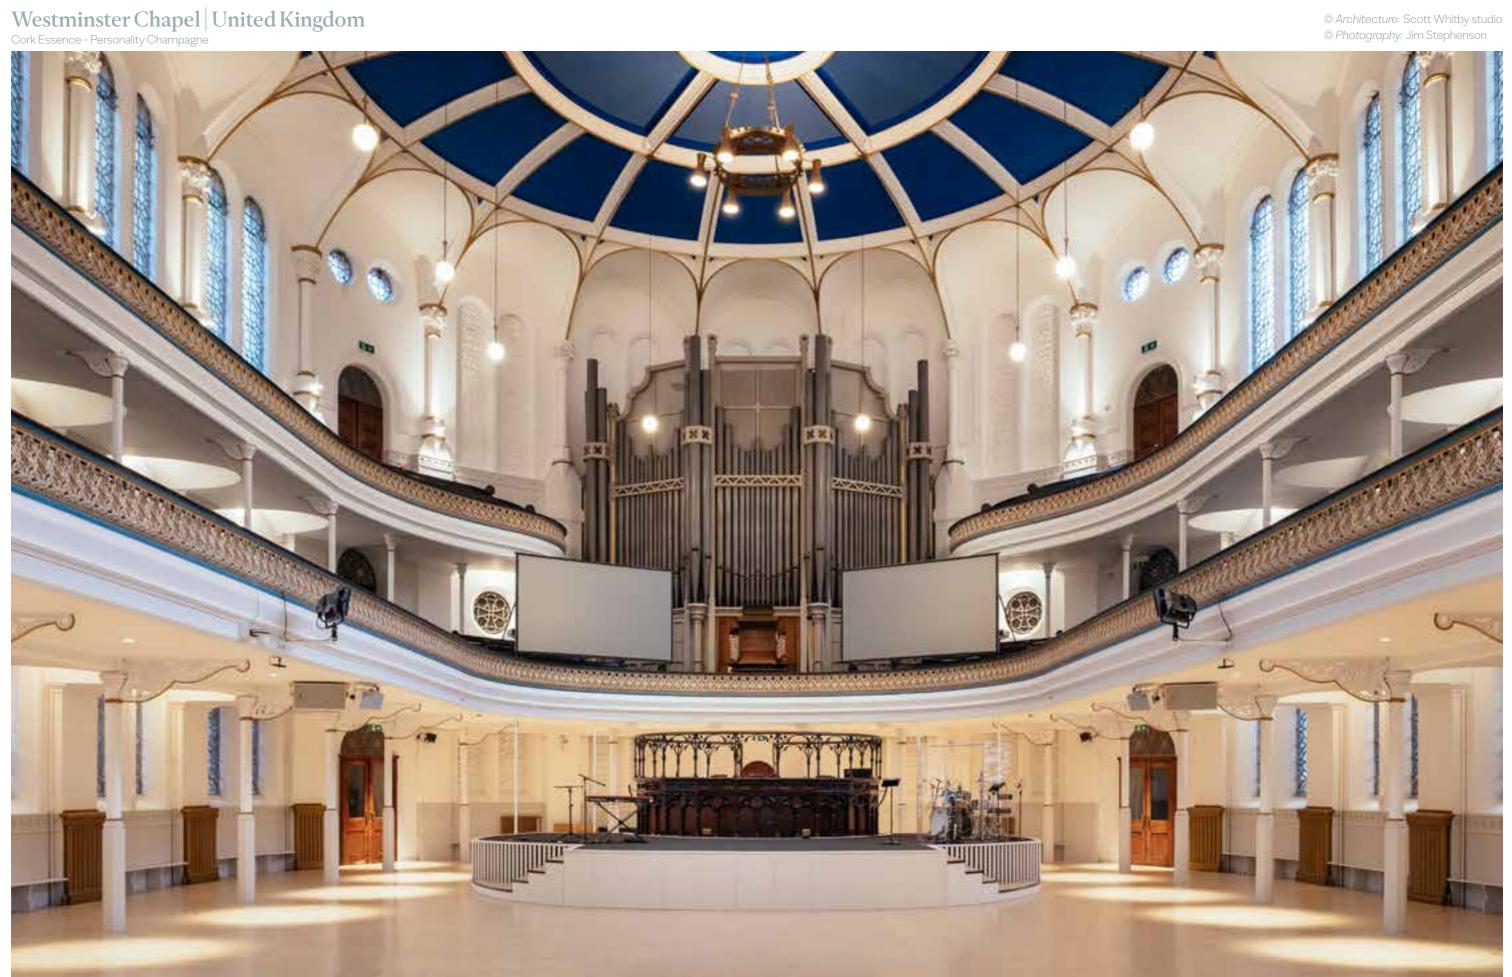

### Cranley Gardens | United Kingdom Wood Pro - Field Oak & Dark Onyx Oak

Westminster Chapel | United Kingdom

• Wicanders Cork Essence - Personality Champagne

Kobe Gospel Church | Japan

• Wicanders Cork - Nuances Castagna

### Westminster Chapel | United Kingdom Oork Essence - Personality Champagne

© Architecture: Scott Whitby studio © Photography: Jim Stephenson